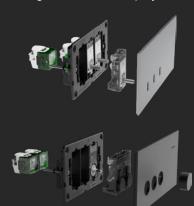

## The SOLIS™ Range key features:

- Non-intrusive LED indicator
- Faster installation with connected rotary dimmer (on/off push-in)
- Easy installation with pre-mounted screws
- 300 series mech format compatibility
- Robust grid & strong cover clips
- Premium aesthetics with non-intrusive LED indicator
- Smart features compatible with PDL Wiser™