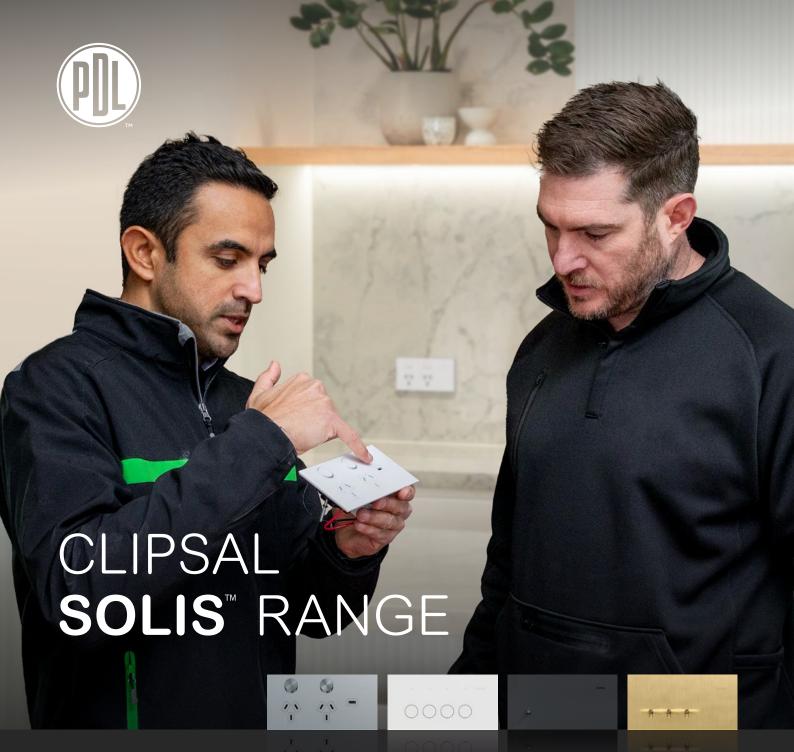

PDL by Schneider Electric is set to revolutionise switches and sockets in New Zealand homes with the new CLIPSAL SOLIS™ RANGE. The new optimum range comes in two series SOLIS™ and SOLIS™ T SERIES, both have been designed and tested with electricians for high-end residential projects.

## SOLIS™ T SERIES

- Available in four premium finishes: Platinum Aluminium, Ebony Aluminium, Living Brass, and White Ceramic
- Distinctive and robust toggle
- Ultra slim cover (3.9mm)

## SOLIS™

- Available in two premium finishes:
  Matte White and Matte Black
- Flush push-button
- Ultra slim cover (4.5mm)

## The SOLIS™ Range key features:

- Non-intrusive LED indicator
- Faster installation with connected rotary dimmer (on/off push-in)
- Easy installation with pre-mounted screws
- 300 series mech format compatibility
- Robust grid & strong cover clips
- Premium aesthetics with non-intrusive LED indicator
- Smart features compatible with PDL Wiser™