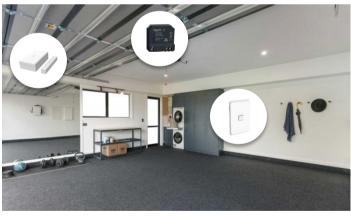

### PACK OPTION 8 - GARAGE DOOR

Forgot to shut the garage door when leaving in a rush? Check on the Wiser by SE app if the door is closed - with the door/window sensor fitted to the garage door. If not, close the garage door from the app, or open the garage door as part of an 'arriving home' moment (when used with other Wiser packages).

| Product                    | Part Code        | Qty |
|----------------------------|------------------|-----|
| Wiser Connected Switch 2AX | PDL356PB2MBTZ-VW | 1   |
| Wiser Window/Door Sensor   | PDL591011        | 1   |
| Wiser Micro Module Switch  | PDL5011WSZ       | 1   |
| Momentary Switch           | PDL356PBSS-VW    | 1   |
|                            | Total Inc GST    |     |