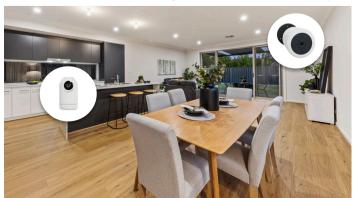

# PACK OPTION 9 - SURVEILLANCE CAMERAS

With adjustable camera position and IP56 protection, our wide-angle view outdoor camera can be installed on a wall or ceiling/eave. Day and night motion detection HD video recording on our indoor camera provides peace of mind via alerts, intercom and event or continuous recording.

| Product                 | Part Code     | Qty |
|-------------------------|---------------|-----|
| Wiser IP Camera Indoor  | PDL723419     | 1   |
| Wiser IP Camera Outdoor | PDL724419     | 1   |
|                         | Total Inc GST |     |