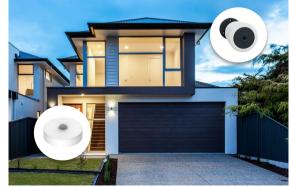

# PACK OPTION 9 - SURVEILLANCE CAMERAS

With adjustable camera position and IP56 protection, our wide-angle view outdoor camera can be installed on a wall or ceiling/eave. Day and night motion detection HD video recording on our indoor camera provides peace of mind via alerts, intercom and event or continuous recording.

| Product                 | Part Code     | Qty |
|-------------------------|---------------|-----|
| Wiser IP Camera Indoor  | PDL723419     | 1   |
| Wiser IP Camera Outdoor | PDL724419     | 1   |
|                         | Total Inc GST |     |