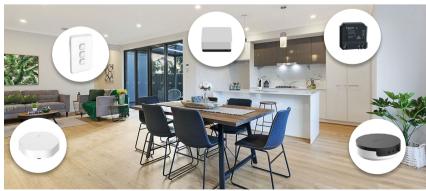

### PACK OPTION 11 - HOLIDAY TIME BUNDLE

Bringing safety and security to your home while you are away couldn't be easier with a PDL Wiser Smart Home. Keep an eye on things using the external camera via the Wiser by SE app and get a notification sent to your smart phone if a water leak is detected. Programe blinds to close to protect furniture from harsh light during the day and lights to turn on and off at set times to give a 'lived-in' appearance.

| Product                              |                   | Qty |
|--------------------------------------|-------------------|-----|
| Wiser Connected Switch 2AX           | PDL356PB2MBTZ-VW  | 2   |
| Wiser Connected Switch 10AX          | PDL356PB10MBTZ-VW | 1   |
| Wiser Water Leakage Sensor           | PDL592011         | 1   |
| Wiser IR Convertor                   | PDL501401         | 1   |
| Wiser Motion Sensor                  | PDL595011         | 1   |
| Wiser Temperature/Humidity<br>Sensor | PDL593011         | 1   |
| Wiser IP Camera Outdoor              | PDL724419         | 1   |