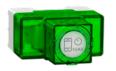

### Wiser Micro Module Switch

Transforms a conventional push-button switch into a connected device you can control from the switch or through the Wiser by SE app.