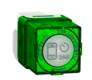

### Wiser Motion Sensor

Detects movement and measures luminance in a room, and reports the status to the Wiser Hub.

PDL595011