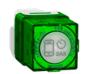

### Wiser Micro Module Switch

Transforms a conventional push-button switch into a connected device you can control from the switch or through the Wiser by SE app.