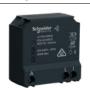

### Wiser Micro Module Switch

Transforms a conventional push-button switch into a connected device you can control from the switch or through the Wiser by SE app.