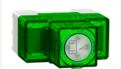

# Wiser Micro Module Blind Controller

Transforms a conventional double push-button switch into a connected device you can control blinds from the switch or through the Wiser by SE