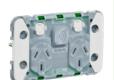

# Wiser Iconic Twin Socket Grid, 10A

The Iconic Connected Socket has two independent 10 A rated socket outlets. The subtle Iconic status LED indicator can be customised using the Wiser by SE app. Skin code is PDL395CSC.

**≯** PDL395CSG