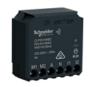

# Wiser Micro Module Blind Controller

Transforms a conventional double push-button switch into a connected device you can control blinds from the switch or through the Wiser by SE