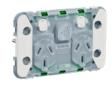

### Wiser Iconic Twin Socket Grid, 10A

The Iconic Connected Socket has two independent 10 A rated socket outlets. The subtle Iconic status LED indicator can be customised using the Wiser by SE app. Skin code is PDL395CSC.

# Wiser Iconic Twin Socket Grid, 10A

The Iconic Connected Socket has two independent 10 A rated socket outlets. The subtle Iconic status LED indicator can be customised using the Wiser by SE app. Skin code is PDL395CSC.