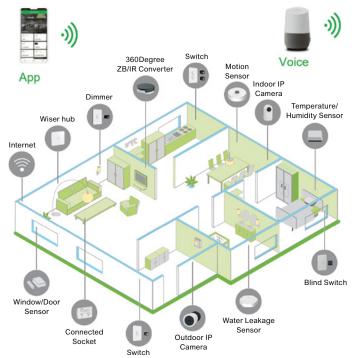

# Imagine making every home a smart home with PDL Wiser.

Be at the forefront of your next smart home installation with PDL Wiser™, a solution that combines local know-how with Schneider Electric's unrivalled global R&D and extensive smart home expertise.

# PDL Wiser Smart Home components.

PDL501902

### Wiser Smart Home Hub

The Wiser system communication interface. The hub allows you to control the home from a remote location

### Wiser IR Converter

Controls TVs, heat pumps and HiFi systems via the Wiser by SE app using infrared (IR) technology.

# Wiser Iconic Switch, 2AX

Ideal for controlling LED lighting loads and exhaust fans. The small housing with integrated terminals allows quick installation into 6-gang plates and standard wall-boxes.

### Wiser Micro Module Switch

Transforms a conventional push-button switch into a connected device you can control from the switch or through the Wiser by SE app.

# Wiser Iconic Dimmer

Suitable for controlling a wide variety of loads. The housing with integrated terminals allows quick installation into 3-gang plates and deep wall-boxes.

### Wiser Micro Module Dimmer

Transforms a conventional push-button switch into a connected device you can control and dim from the switch or through the Wiser by SE app.

# Wiser Iconic Switch, 10AX

Suitable for controlling a wide variety of loads. The housing with integrated terminals allows quick installation into 3-gang plates and deep wall-boxes.

PDL356PB10MBTZ-VW

# Wiser Micro Module Blind Controller

Transforms a conventional double push-button switch into a connected device you can control blinds from the switch or through the Wiser by SE

### Wiser Iconic Twin Socket Grid, 10A

The Iconic Connected Socket has two independent 10 A rated socket outlets. The subtle Iconic status LED indicator can be customised using the Wiser by SE app. Skin code is PDL395CSC.

### Wiser Window/Door Sensor

Detects opened and closed windows and doors, and reports the status to the Wiser Hub. It consists of two separate parts: a sensor and magnet.

PDL591011

### Wiser Motion Sensor

Detects movement and measures luminance in a room, and reports the status to the Wiser Hub.

PDL595011

# Wiser Temperature/Humidity Sensor

Helps to maintain a comfortable environment in the home by detecting changes in temperature and humidity and reporting climate data to the Wiser Hub.

### Wiser Water Leakage Sensor

Detects the presence of water and alerts via an alarm and/or notification. When the sensor is connected to the Wiser Hub and detects water on the floor, it sends out a sound alarm and reports the event to the Wiser Hub.

# Indoor IP Camera

Provides day/night HD recording, with 340° panning, motion tracking/detection alerts, intercom and event or continuous recording. Simple control via the Wiser by SE App from anywhere. Use standalone or integrate into the Wiser smart home system and Automations.

# Outdoor IP Camera

With all the features of the Wiser Indoor IP Camera (excluding motion tracking and panning), the Outdoor IP camera also offers a wide angle lens, adjustable camera position and IP56 protection, it can be installed on a wall or ceiling/eave to suit any home.