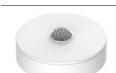

### Wiser Motion Sensor

Detects movement and measures luminance in a room, and reports the status to the Wiser Hub.

PDL595011